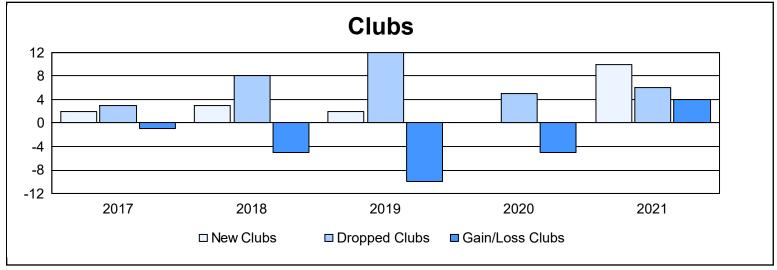

| Year      | New<br>Clubs | Dropped<br>Clubs | Gain/<br>Loss<br>Clubs | New<br>Members | Charter<br>Members | Reinstate<br>Members | Transfer<br>Members | Total<br>Member<br>Added | Total<br>Members<br>Dropped | Gain/<br>Loss<br>Members |
|-----------|--------------|------------------|------------------------|----------------|--------------------|----------------------|---------------------|--------------------------|-----------------------------|--------------------------|
| 2016-2017 | 2            | 3                | -1                     | 1,534          | 43                 | 69                   | 71                  | 1,717                    | 1,777                       | -60                      |
| 2017-2018 | 3            | 8                | -5                     | 1,378          | 75                 | 84                   | 65                  | 1,602                    | 2,041                       | -439                     |
| 2018-2019 | 2            | 12               | -10                    | 1,229          | 51                 | 69                   | 67                  | 1,416                    | 1,705                       | -289                     |
| 2019-2020 | 0            | 5                | -5                     | 1,061          | 7                  | 56                   | 63                  | 1,187                    | 1,666                       | -479                     |
| 2020-2021 | 10           | 6                | 4                      | 1,184          | 271                | 51                   | 51                  | 1,557                    | 1,709                       | -152                     |
| Average   | 3            | 7                | -3                     | 1,277          | 89                 | 66                   | 63                  | 1,496                    | 1,780                       | -284                     |