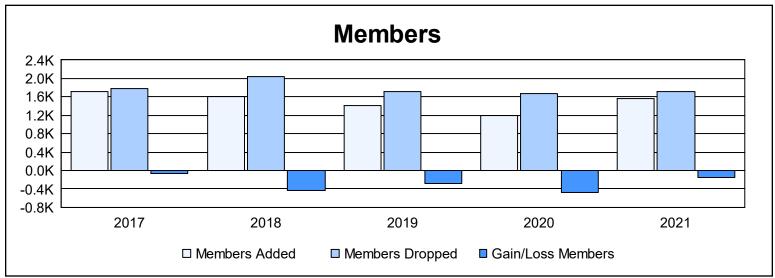

| Year      | New<br>Clubs | Dropped<br>Clubs | Gain/<br>Loss<br>Clubs | New<br>Members | Charter<br>Members | Reinstate<br>Members | Transfer<br>Members | Total<br>Member<br>Added | Total<br>Members<br>Dropped | Gain/<br>Loss<br>Members |
|-----------|--------------|------------------|------------------------|----------------|--------------------|----------------------|---------------------|--------------------------|-----------------------------|--------------------------|
| 2016-2017 | 2            | 3                | -1                     | 1,534          | 43                 | 69                   | 71                  | 1,717                    | 1,777                       | -60                      |
| 2017-2018 | 3            | 8                | -5                     | 1,378          | 75                 | 84                   | 65                  | 1,602                    | 2,041                       | -439                     |
| 2018-2019 | 2            | 12               | -10                    | 1,229          | 51                 | 69                   | 67                  | 1,416                    | 1,705                       | -289                     |
| 2019-2020 | 0            | 5                | -5                     | 1,061          | 7                  | 56                   | 63                  | 1,187                    | 1,666                       | -479                     |
| 2020-2021 | 10           | 6                | 4                      | 1,184          | 271                | 51                   | 51                  | 1,557                    | 1,709                       | -152                     |
| Average   | 3            | 7                | -3                     | 1,277          | 89                 | 66                   | 63                  | 1,496                    | 1,780                       | -284                     |